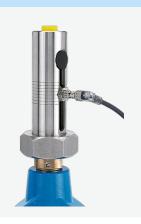

## **Electrical position indicator with signal position**

1998

### **Application**

- To signal the closed or open position of the valve for monitoring purposes (e.g. with safety valves)
- Combination also possible with an opening limitation (on request)
- Display with 2 signal positions: (No. 1999)

### Mode of operation

 A valve position can also be indicated electrically via the sensor.

#### **Product information**

• It can also be built on afterwards on the valve.