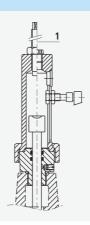

# Design

Pressure level PN 25, all nominal widths

### Mode of operation

 A valve position can also be indicated electrically via the sensor.